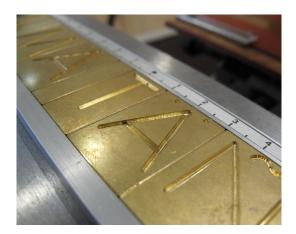

Engrave, bevel, and score with our different cutters made from steel, carbide, or diamond.

More than 40 international character sets are available.