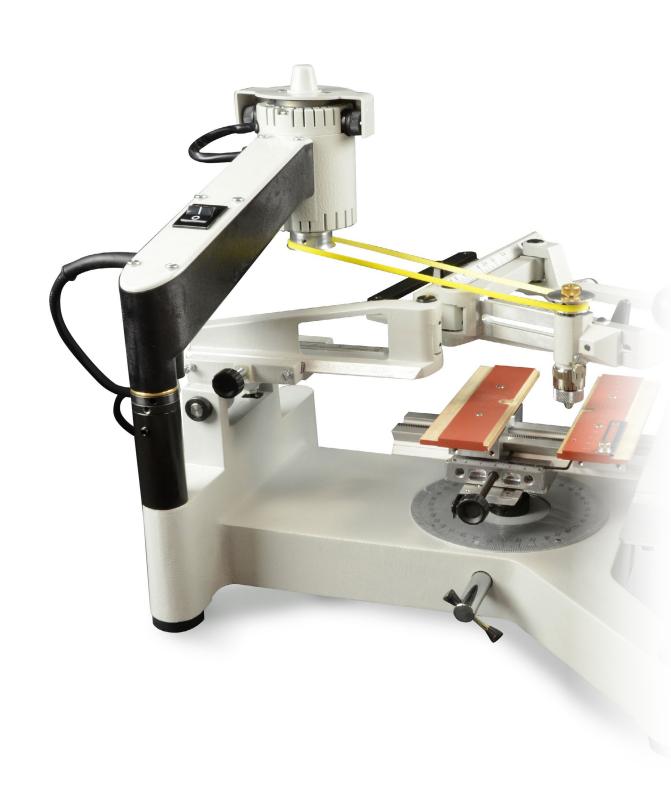

#### MANUAL ENGRAVING MACHINE

The IM3 pantograph works on its own, without a computer, electronic device, or software. Select your characters among a full set and start manually engraving. The arm is fitted with a stylus and moves in the groove of the model, while the other arm fitted with a pin reproduces the composition. With our timeless Pantograph, you can produce superior engravings without screens.

#### SIMPLE ENGRAVER WITH A VINTAGE MECHANIC

No fancy design or decorated structure, the IM3 is a vintage engraving machine that claims its belonging to the old industrial times. The mechanical structure is easy to access when needed as it is entirely bare. Watch your engraving being done while making it, and instantly see the result of your work!

#### **CONSTANT ENGRAVING LINE**

Thanks to the ingenious vibration-resistant depth adjustment nose, the engraving remains constant regardless of the material. Engrave brass, copper, steel, plastic, wood, and much more. Several styluses are available for different results.