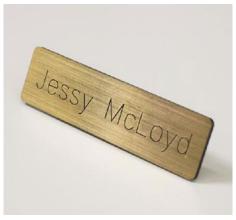

# **APPLICATIONS**

Electricity labels & strips

Funeral plaques and headstones engraving

Gift engraving

Badges & tokens

Jewelry

Identification plates

Surprise and amaze your customer by manually engraving their gift, plate, or flat jewel: it is your know-how and expertise that will make their objects unique.

Why not even invite them to select their characters and put them on the character runner themselves?