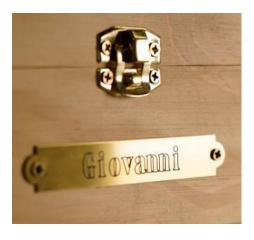

# **APPLICATIONS**

Electricity labels & strips

Funeral plaques and headstones engraving

Gift engraving

Badges & tokens

Jewelry

Identification plates

Surprise and amaze your customer by manually engraving their gift, plate, or flat jewel: it is your know-how and expertise that will make their objects unique.

Why not even invite them to select their characters and put them on the character runner themselves?