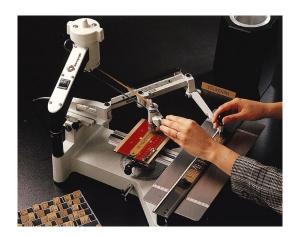

In 1938, we revolutionised the world of engraving with a new definition of pantographs, simpler, more reliable and user friendly. The IM3 manual engraving machine is one of our best-sellers to engrave flat items for signage and personalization.

#### MANUAL ENGRAVING MACHINE

The IM3 pantograph works on its own, without a computer, electronic device, or software. Select your characters among a full set and start manually engraving. The arm is fitted with a stylus and moves in the groove of the model, while the other arm fitted with a pin reproduces the composition. With our timeless Pantograph, you can produce superior engravings without screens.

#### SIMPLE ENGRAVER WITH A VINTAGE MECHANIC

No fancy design or decorated structure, the IM3 is a vintage engraving machine that claims its belonging to the old industrial times. The mechanical structure is easy to access when needed as it is entirely bare. Watch your engraving being done while making it, and instantly see the result of your work!

#### **CONSTANT ENGRAVING LINE**

Thanks to the ingenious vibration-resistant depth adjustment nose, the engraving remains constant regardless of the material. Engrave brass, copper, steel, plastic, wood, and much more. Several styluses are available for different results.