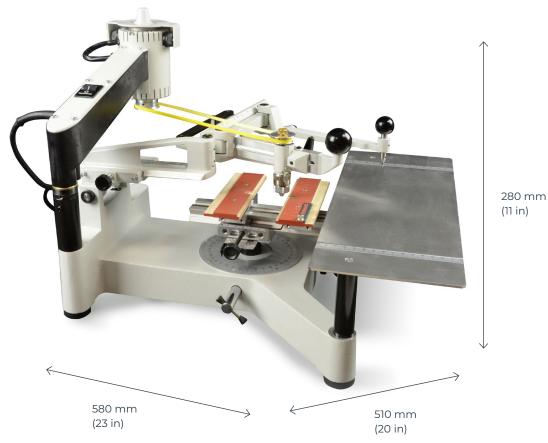

#### **IM3**

| Technology                     | Pantograph                                    |
|--------------------------------|-----------------------------------------------|
| Max objects size (L x W)       | unlimited x 250 mm (9,5 in)                   |
| Max objects weight             | 10 kg (22,04 lbs)                             |
| Machine dimensions (L x W x H) | 580 x 510 x 280 mm (23 x 20 x 11 in)          |
| Machine weight                 | 11kg (24 lbs)                                 |
| Connection to computer         | Manual machine<br>Not connected to a computer |
| Type of spindle                | Top load spindle<br>Deported motor            |
| Tool diameter                  | 3,17 mm (0,12 in)                             |
| Rotation speed                 | 18 000 rpm                                    |
| Noise                          | <80 dB                                        |
| Operating temperature          | min. +5°C (+ 41°F) - max. +40°C (+104 °F)     |