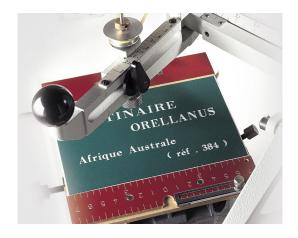

Surprise and amaze your customer by manually engraving their gift, plate, or flat jewel: it is your know-how and expertise that will make their objects unique.

Why not even invite them to select their characters and put them on the character runner themselves?

## Engraving clamps and accessories

Having a manual pantograph does not mean that you are limited in your engravings.

We provide a full range of clamps and tools to suit all of your applications: jaw covers for plate engraving, jewellery, watches, badges, pens, and depth adjustment noses.