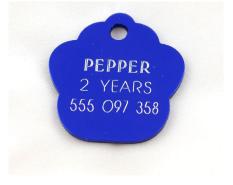

# **APPLICATIONS**

Electricity labels & strips

Funeral plaques and headstones engraving

Gift engraving

Badges & tokens

Jewelry

Identification plates

Surprise and amaze your customer by manually engraving their gift, plate, or flat jewel: it is your know-how and expertise that will make their objects unique.

Why not even invite them to select their characters and put them on the character runner themselves?