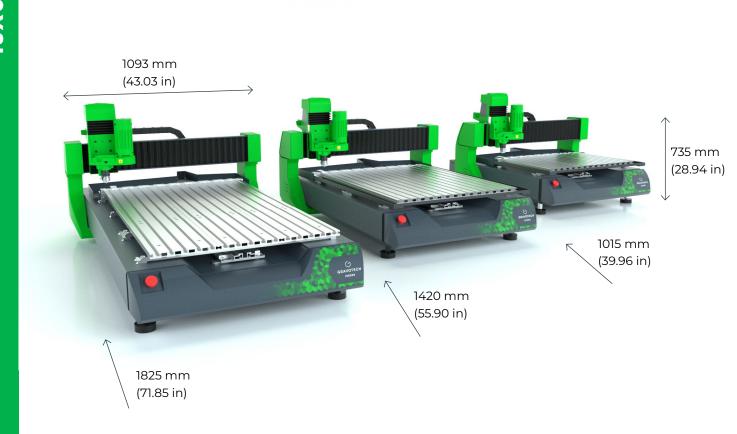

# TECHNICAL DATA

|                          | IS6000                                                                        | IS7000                                                 | IS8000                                 |  |  |
|--------------------------|-------------------------------------------------------------------------------|--------------------------------------------------------|----------------------------------------|--|--|
| Technology               | Rotary, scribing                                                              |                                                        |                                        |  |  |
| Marking area max (L x H) | 610 x 410 mm (24 x 16 in)                                                     | 610 x 815 mm (24 x 32 in)                              | 610 x 1220 mm (24 x 48 in)             |  |  |
| Max object size          | Unlimited x unlimited x 80 mm (3.15 in)                                       |                                                        |                                        |  |  |
| Max object weight        | 40Kg - 88,2 lbs                                                               |                                                        |                                        |  |  |
| Dimensions (L x W x H)   | 1093 x 1015 x 735 mm (43 x 40 x 29 in)                                        | 1093 x 1420 x 735 mm (43 x 56 x 29 in)                 | 1093 x 1825 x 735 mm (43 x 72 x 29 in) |  |  |
| Machine weight           | 168 kg (370 lbs)                                                              | 220 kg (485 lbs)                                       | 265 kg (584 lbs)                       |  |  |
| Spindle power            |                                                                               | 90 W or 200 W<br>Optional spindles : 150 W, 750 W, 1kW |                                        |  |  |
| Type of spindle          |                                                                               | Top load spindle or collet spindle                     |                                        |  |  |
| Noise                    | 80 dB (A) +/- 2                                                               |                                                        |                                        |  |  |
| Point & shoot            | yes                                                                           |                                                        |                                        |  |  |
| Operating temperature    | 5 °C (41 °F) - 40 °C (104 °F)                                                 |                                                        |                                        |  |  |
| Connection to computer   |                                                                               | USB                                                    |                                        |  |  |
| Maximum speed            | IQ : 25 mm/s (1 in/s)<br>XP : 60 mm/s (2,4 in/s)                              |                                                        |                                        |  |  |
| Z stroke (Z travel)      |                                                                               | 80 mm (3.15 in)                                        |                                        |  |  |
| Max rotation speed       | 20 000 rpm                                                                    |                                                        |                                        |  |  |
| Tool diameter            | 4,36 mm (0,2 in)<br>With optional spindle : 3mm (0,1 in) to 6,36 mm (0,25 in) |                                                        |                                        |  |  |