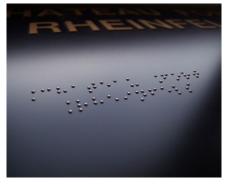

## ADA and braille sign engraving machine

With our ADA compliant braille solution, the ISx000 range becomes the sign maker machine.

From Gravostyle  $^{\text{TM}}$  transcribing text to braille, the machine drills the plates and lays the beads automatically.

The process is simple, hassle free and braille certified.