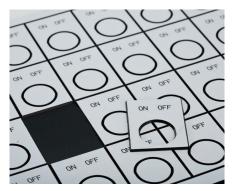

# Batch Engrave For High Productivity

The large marking area is designed to both engrave big items, one by one or to do batches of hundreds of smaller items at one time; use the Stamp Mode to engrave different designs, use the Matrix Mode to duplicate patterns on labels.

# **APPLICATIONS**

Badges, tags engraving & cutting

Front panel

Industrial milling & deep engraving

Braille ADA

2.5 D

Large letters cutting - Signage