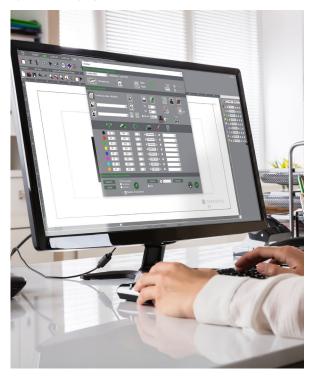

### **GRAVOSTYLETM**

### Expert software made by engravers for engravers

Gravostyle<sup>TM</sup> is a professional engraving and cutting software that puts Gravotech engraving expertise in reach. Benefit from advanced possibilities and save time! Unique features available: Braille, Photostyle, Print & Cut, and more.

#### Complete engraving process mastered

Due to our history of making engraving machines, we have a full understanding of the engraving process. Gravostyle<sup>TM</sup> is fully compatible with all of our technologies. The software/machine interaction streamlines and improves your day-to-day engravings with functions like Point & Shoot.

### Gravostyle™: unique software for laser and rotary

Are you already using Gravostyle<sup>™</sup> on your rotary machine, and expanding your business with a laser? No need to learn how to use another software, switch in one click on the Gravostyle<sup>™</sup> interface to set-up laser engraving!