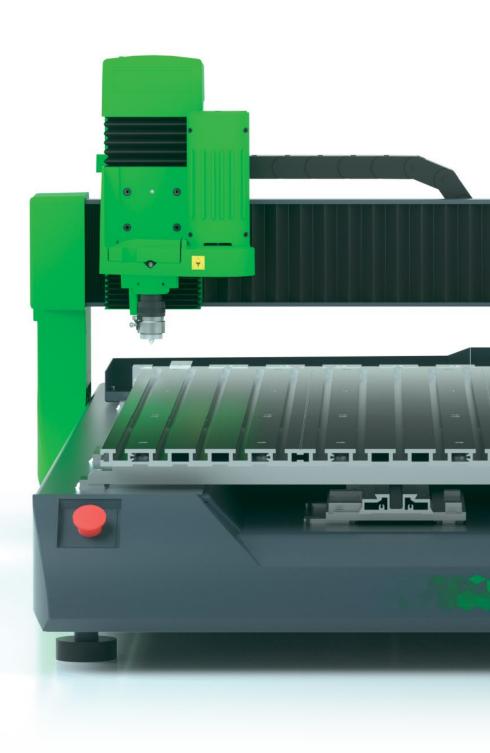

#### **HIGH-PERFORMANCE**

Developed from a monobloc structure the ISx000 range is a solid workhorse. A choice between 4 high frequency motors means that you will be working with the highest performance whatever the material or its thickness.

#### **ADAPTABLE**

3 different sizes, 2 motorized axis (stepper or brushless motors) and a large range of accessories. Light and deep engraving, batch labelling, drilling, and 2.5 milling (hot iron) the ISx000 range is versatile enough to be used in most industrial applications.