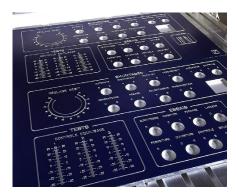

# **APPLICATIONS**

Badges, tags engraving & cutting

Front panel

Industrial milling & deep engraving

Braille ADA

2.5 D

Large letters cutting - Signage