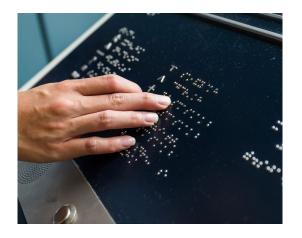

## ADA and braille sign engraving machine

With our ADA compliant braille solution, the ISx000 range becomes the sign maker machine.

From Gravostyle  $^{\text{TM}}$  transcribing text to braille, the machine drills the plates and lays the beads automatically.

The process is simple, hassle free and braille certified.