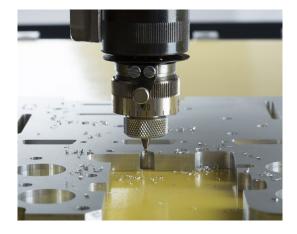

# 2,5 D engraving and drilling

Be it for hot stamp, insert manufacturing and even anti-counterfeit deep marking firearms, the ISx000 range will become your go to solution.

Harder metals can be processed by adding a lubrication kit, powerful spindle and the right cutting tools.

# **APPLICATIONS**

Badges, tags engraving & cutting

Front panel

Industrial milling & deep engraving

Braille ADA

2.5 D

Large letters cutting - Signage