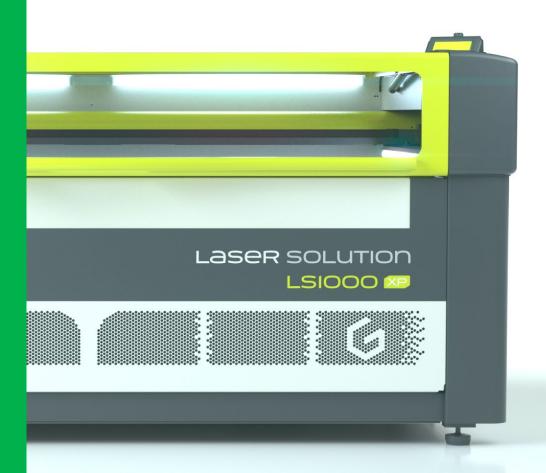

Numerous innovative functions and features are combined into the LS1000XP, turning it into the ultimate engraving and cutting laser for intensive production.

#### **INCREASED USABILITY FOR REDUCED PRODUCTION TIMES**

The front-loading and double pass-through of the LS1000XP machine offer total accessibility: front and sides doors on the chassis ease the loading of heavy or oversized items. Use the red pointer to position your engraving or cutting starting point, and reduce the risk of error.