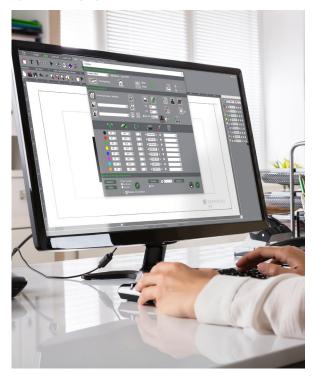

### **GRAVOSTYLETM**

Expert software made by engravers for engravers Gravostyle™ is a professional engraving and cutting software that puts Gravotech engraving expertise in reach. Benefit from advanced possibilities and save time! Unique features available: Braille, Photostyle, Print & Cut, and more.

#### Complete engraving process mastered

Due to our history of making engraving machines, we have a full understanding of the engraving process. Gravostyle™ is fully compatible with all of our technologies. The software/machine interaction streamlines and improves your day-to-day engravings with functions like Point & Shoot.

Gravostyle<sup>™</sup>: unique software for laser and rotary
Are you already using Gravostyle<sup>™</sup> on your rotary machine, and
expanding your business with a laser? No need to learn how to use
another software, switch in one click on the Gravostyle<sup>™</sup> interface to
set-up laser engraving!