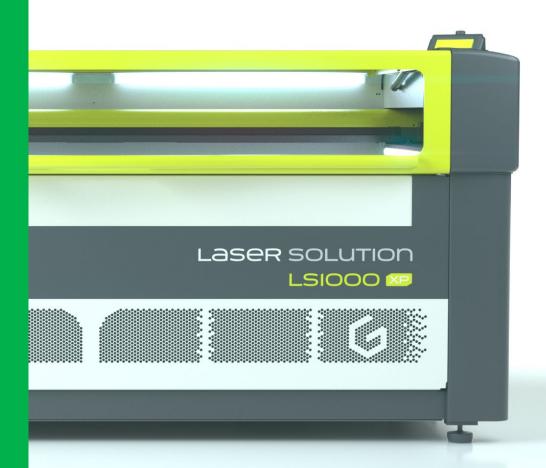

Numerous innovative functions and features are combined into the LS1000XP, turning it into the ultimate engraving and cutting laser for intensive production.

### **INCREASED USABILITY FOR REDUCED PRODUCTION TIMES**

The front-loading and double pass-through of the LS1000XP machine offer total accessibility: front and sides doors on the chassis ease the loading of heavy or oversized items. Use the red pointer to position your engraving or cutting starting point, and reduce the risk of error.