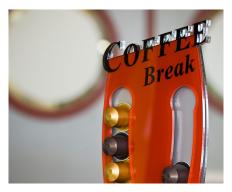

Create personalized signage, awards, on-demand displays, advertising stands, and so much more.

# **APPLICATIONS**

Badges, tags engraving and cutting

Front panel

Wood cutting and engraving

Large letters cutting - signage

POP Displays engraving and cutting

Batch gift engraving