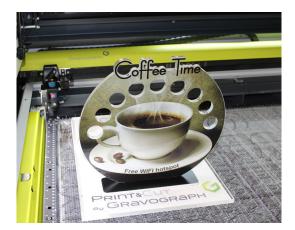

# Print & Cut option

Combine the Print & Cut option with the LS1000XP cutting capacity to create unique items.

Print on plastic, acrylic, wood, paper, and more with any printer, and laser-cut around the printing.

Create personalized signage, awards, on-demand displays, advertising stands, and so much more.