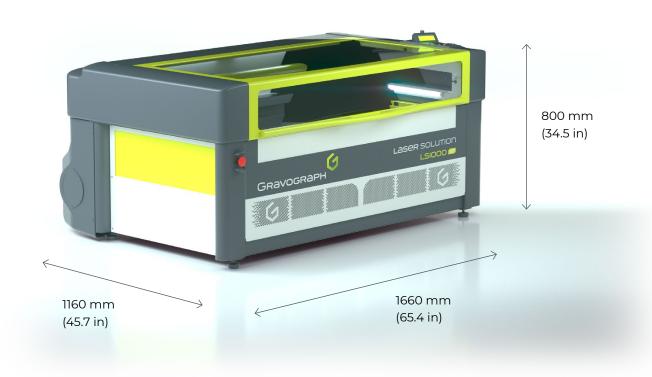

#### LS1000XP

| Laser source / technology   | CO2                                                            |
|-----------------------------|----------------------------------------------------------------|
| Available Power version     | 60W - 80W - 100W - 150W                                        |
| Available lenses            | 2.0" - 3.0" - 4.0"                                             |
| Dimensions (L x W x H)      | 1660 mm (65.354 in) x 1160 mm (45.669 in) x 800 mm (31.496 in) |
| Machine weight              | 220kg (485.017 lb)                                             |
| Marking area max            | 1220 x 610 mm (48 x 24 in)                                     |
| Max object height           | 300 mm (11.8 in)                                               |
| Max. object weight          | 25 kg (55.116 lb)                                              |
| Automatic Z axis            | 300 mm (11.811 in)                                             |
| Noise level                 | ≤ 66 dB                                                        |
| Speed                       | 4000 mm/s (157.480 in/s)                                       |
| Point & shoot               | Yes                                                            |
| Operating temperature       | 10°C - 35°C (50°F - 95°F)                                      |
| Connection to computer      | USB                                                            |
| Laser safety classification | CDRH: Class 2                                                  |
| Beam diameter               | 0.1 mm (0,004 in) to 0.4mm (0,016 in)                          |
| Software                    | Gravostyle™                                                    |