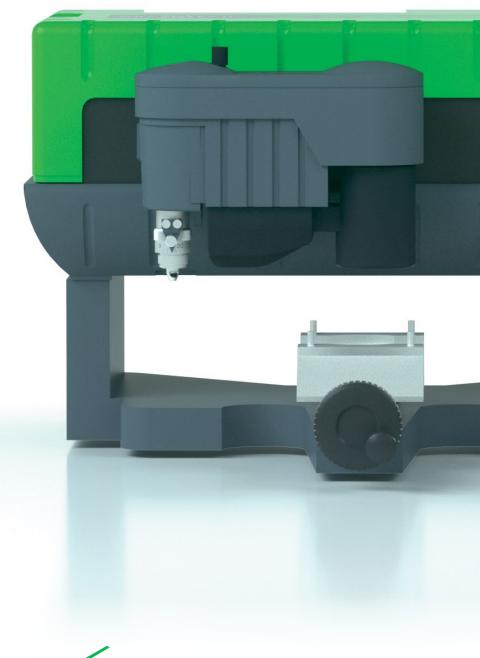

### **SMALL TRACEABILITY MACHINE**

The IS200 engraving machine is designed for workshops and businesses. Its 80 x 225 mm (3 x 8,6 in) unrestricted working area combined with a 0.2 mm flatness tolerance makes it easy to work with oversized items. Easily engrave wood, plastic, and metal with the wide range of spindles available. The IS200s' open structure allows you to mark small parts for traceability. Deep and exact engraving for optimum readability.

# Industrial engraving machine

The IS200 machine has proven to be reliable across the years.

Whether you need to engrave, mill, or drill, it will get the work done with precision.

Do you have large parts to mark? Remove the base and mount the head securely in place to directly engrave on the part.