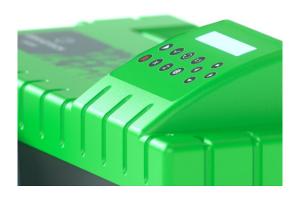

### Integrated LCD screen

The IS200 engraving machine is equipped with a high-quality LCD screen to ease the use of the machine.

Take direct control over the process and set-up your engraving parameters.

Save your parameters, start and pause the engraving, set-up the Z ref and more.