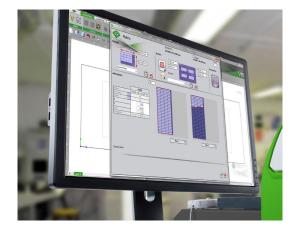

### Integrated LCD screen

The IS200 engraving machine is equipped with a high-quality LCD screen to ease the use of the machine.

Take direct control over the process and set-up your engraving parameters.

Save your parameters, start and pause the engraving, set-up the Z ref and more.