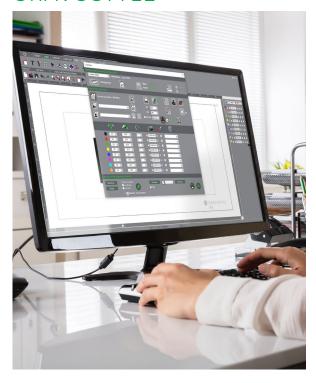

# Complete engraving software

Use the matrix mode for label engraving and save time, get the traceability module to mark scales and graduations and automatically update serial numbers.

Contact us for advice.

#### Expert software made by engravers for engravers

Gravostyle is a professional engraving and cutting software that puts Gravotech engraving expertise in reach. Benefit from advanced possibilities and save time! Unique features available: Braille, Photostyle, Print & Cut, and more.

### Complete engraving process mastered

Due to our history of making engraving machines, we have a full understanding of the engraving process. Gravostyle is fully compatible with all of our technologies. The software/machine interaction streamlines and improves your day-to-day engravings with functions like Point & Shoot.

### Gravostyle: unique software for laser and rotary

Are you already using Gravostyle on your rotary machine, and expanding your business with a laser? No need to learn how to use another software, switch in one click on the Gravostyle™ interface to set-up laser engraving!