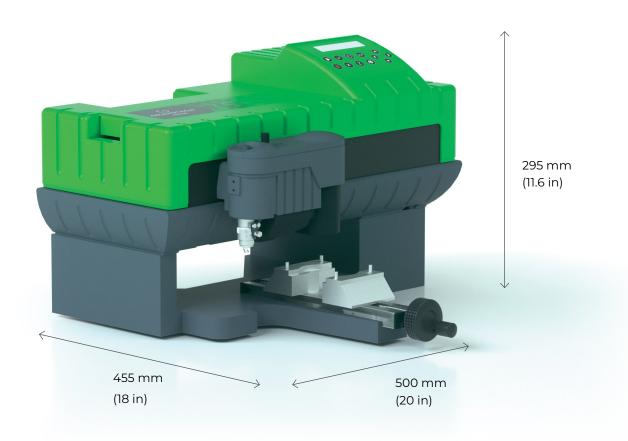

#### **COMPACT AND QUIET MACHINE, SUITABLE FOR OFFICES**

With a footprint as small as  $500 \times 455 \text{ mm}$  ( $20 \times 18 \text{ in}$ ), the IS200 engraving machine is the size of a desk printer. It is fitted with a remarkably quiet DC motorized spindle that will work in your environment. Whether you are a professional sign maker, an administration or an institution, create on-demand labels, badges, identification signs, instruction plates, and more.

# TECHNICAL DATA

|                                | IS200                                  |  |
|--------------------------------|----------------------------------------|--|
| Technology                     | Rotary, scribing                       |  |
| Marking area max (L x H)       | 225 x 80 mm (8.6 x 3 in)               |  |
| Spindle power                  | 20W                                    |  |
| Max object size (L x W x H)    | Unlimited x 140 x 30 mm (5.5 x 1,2 in) |  |
| Max size weight                | 10 kg - 22 lbs                         |  |
| Machine dimensions (L x W x H) | 500 x 455 x 295 mm (20 x 18 x 11.6 in) |  |
| Machine weight                 | 20 Kg (44 lbs)                         |  |
| Type of spindle                | Top load spindle                       |  |
| Noise                          | 80 dB (A) +/- 2                        |  |
| Point & shoot                  | no                                     |  |
| Operating temperature          | 5 °C (41 °F) - 40 °C (104 °F)          |  |
| Connection to computer         | USB                                    |  |
| Maximum speed                  | 25 mm/s (1 in/s)                       |  |
| Z stroke (Z travel)            | 15 mm (0,6 in)                         |  |
| Rotation speed                 | max 17 000 rpm                         |  |
| Tool diameter                  | 4,36 mm (0,17 in)                      |  |